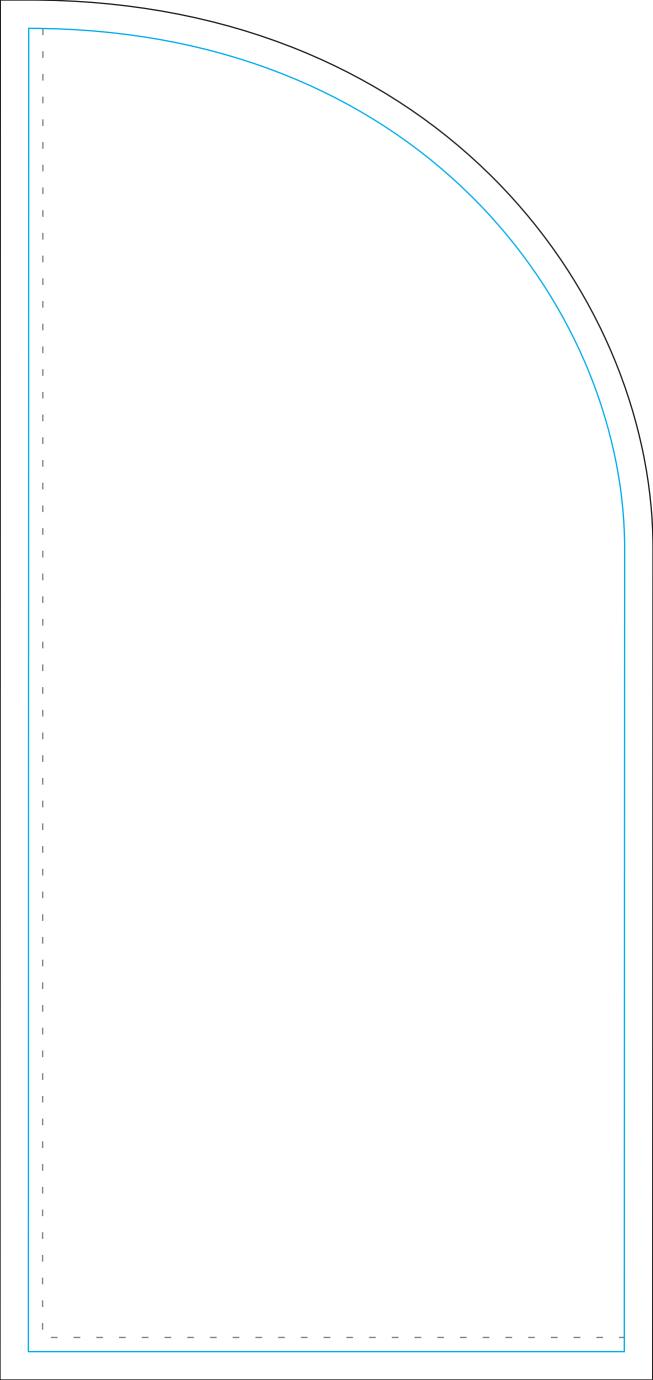

## **Product Specifics**

- Total area (includes bleed):
   690mm (w) x 1460mm (h)
- Visual area
   630 (w) x 1400 (h) mm
- Please keep all key design elements clear of pole pockets.
- Blue solid line indicates safe visible area.
   Please keep all key design elements and text within this space avoiding stitch lines