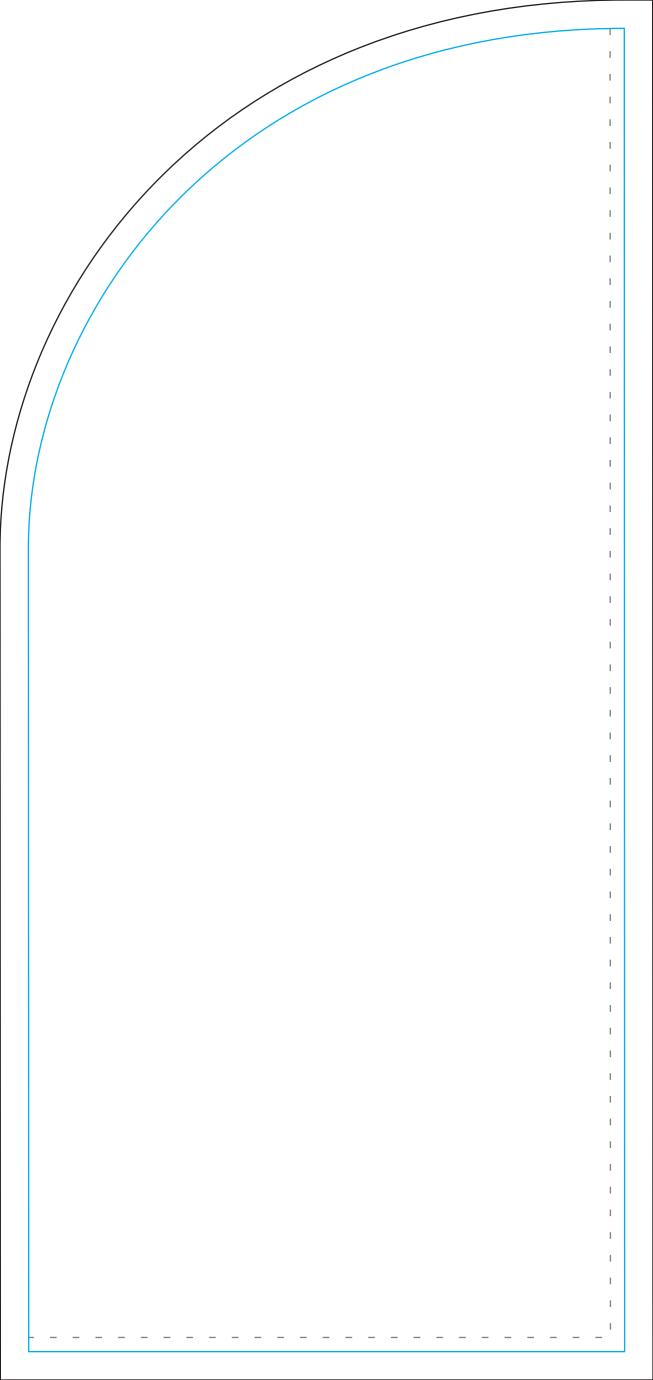

## **Product Specifics**

- Total area (includes bleed):
   690mm (w) x 1460mm (h)
- Visual area
   630 (w) x 1400 (h) mm
- Please keep all key design elements clear of pole pockets.
- Blue solid line indicates safe visible area.
   Please keep all key design elements and text within this space avoiding stitch lines