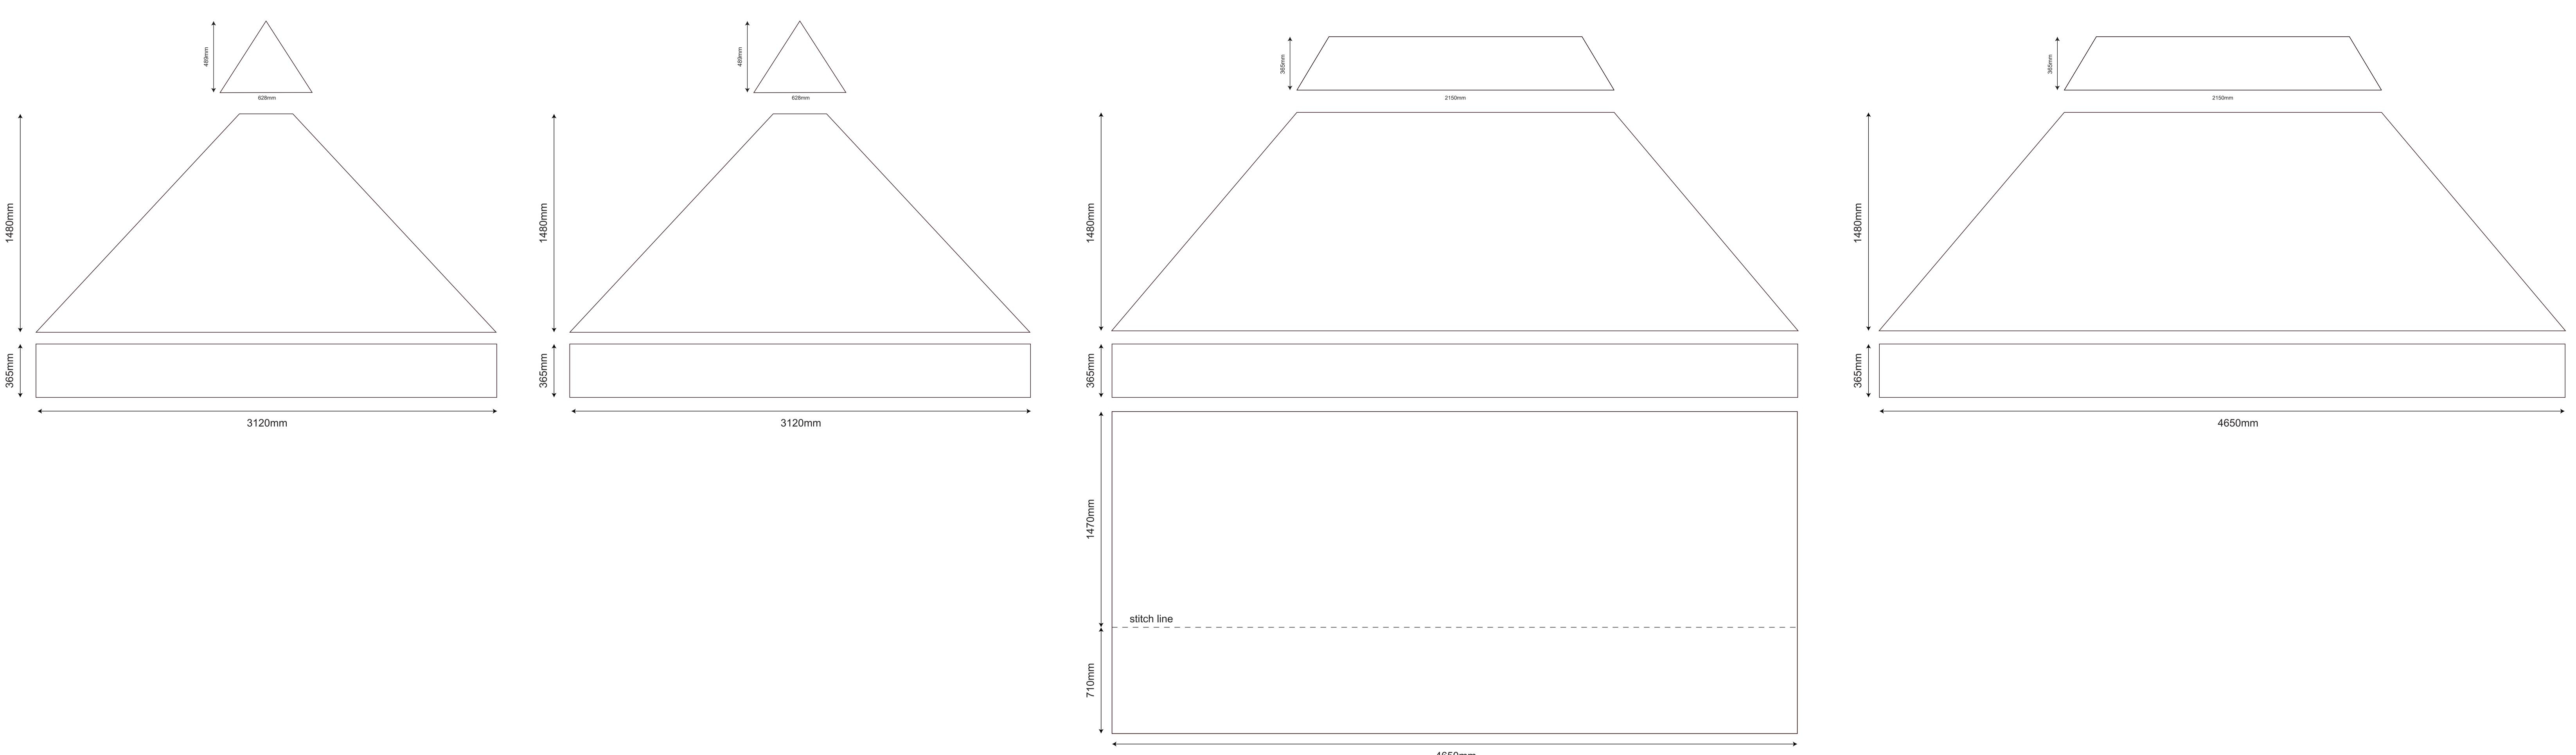

### OUTSIDE OF THE GAZEBO - LEFT SIDE

OUTSIDE OF THE GAZEBO - LEFT SIDE - half wall

200mm crossbar pocket 200mm crossbar pocket 3120mm 3120mm INSIDE OF THE GAZEBO - LEFT SIDE - half wall INSIDE OF THE GAZEBO - RIGHT SIDE - half wall 200mm crossbar pocket 200mm crossbar pocket

# OUTSIDE OF THE GAZEBO - RIGHT SIDE

| 1470mm |             |      |
|--------|-------------|------|
|        | stitch_line | <br> |
| 710mm  |             |      |
| ▼ [    | <           |      |

## OUTSIDE OF THE GAZEBO - RIGHT SIDE - half wall

3120mm

## OUTSIDE OF THE GAZEBO - BACK SIDE

4650mm

### INSIDE OF THE GAZEBO - BACK WALL

4650mm

### OUTSIDE OF THE GAZEBO - FRONT SIDE