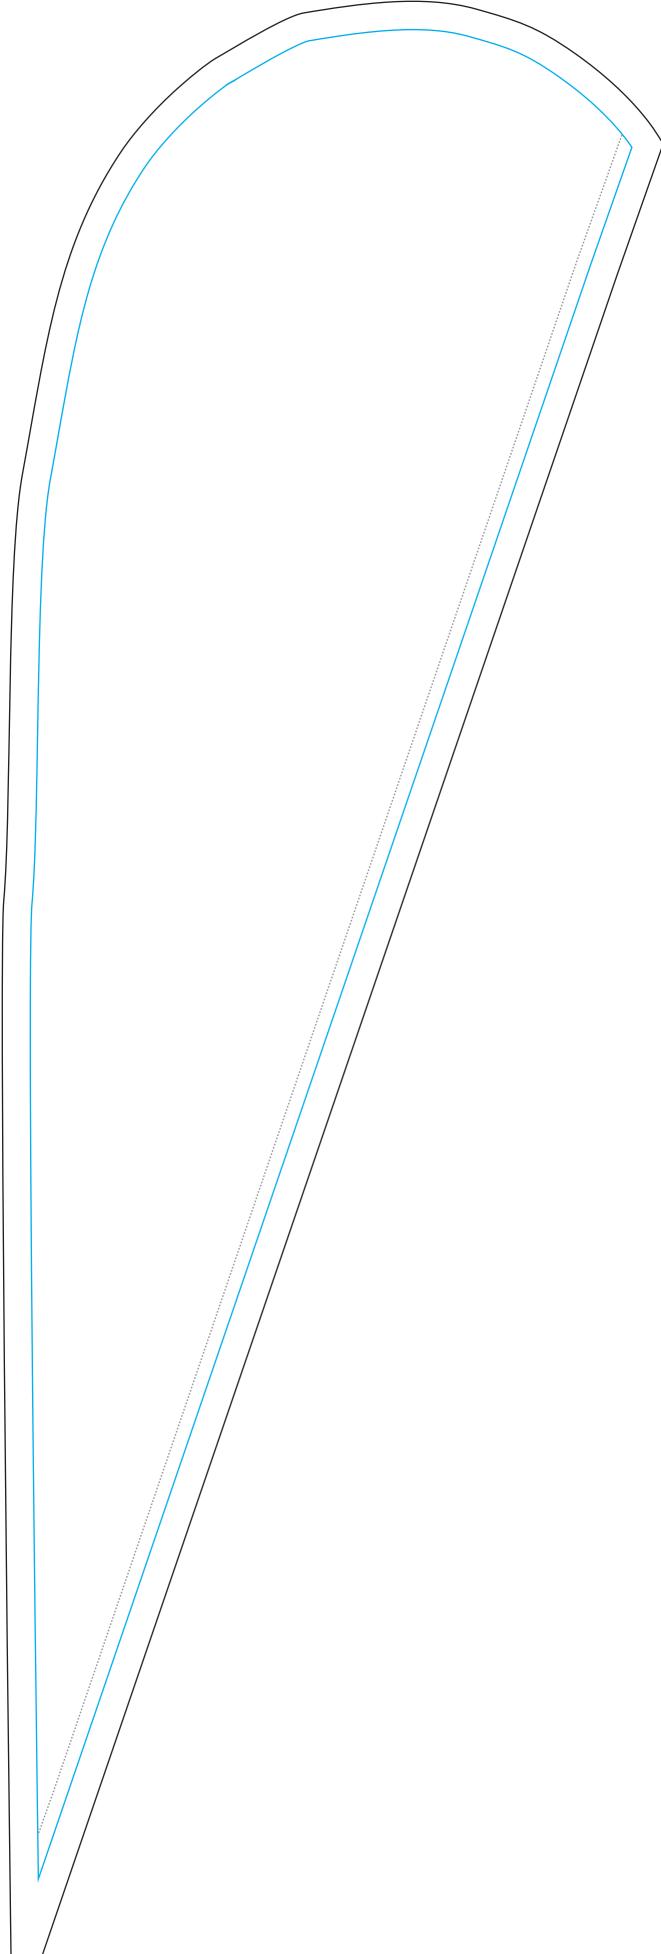

## **Product Specifics**

- Total area (includes bleed):
  698mm (w) x 2067mm (h)
- Visual area

## 636 w) x 1957 (h) mm

- Please keep all key design elements clear of pole pockets.
- Blue solid line indicates safe visible area.
   Please keep all key design elements and text within this space avoiding stitch lines