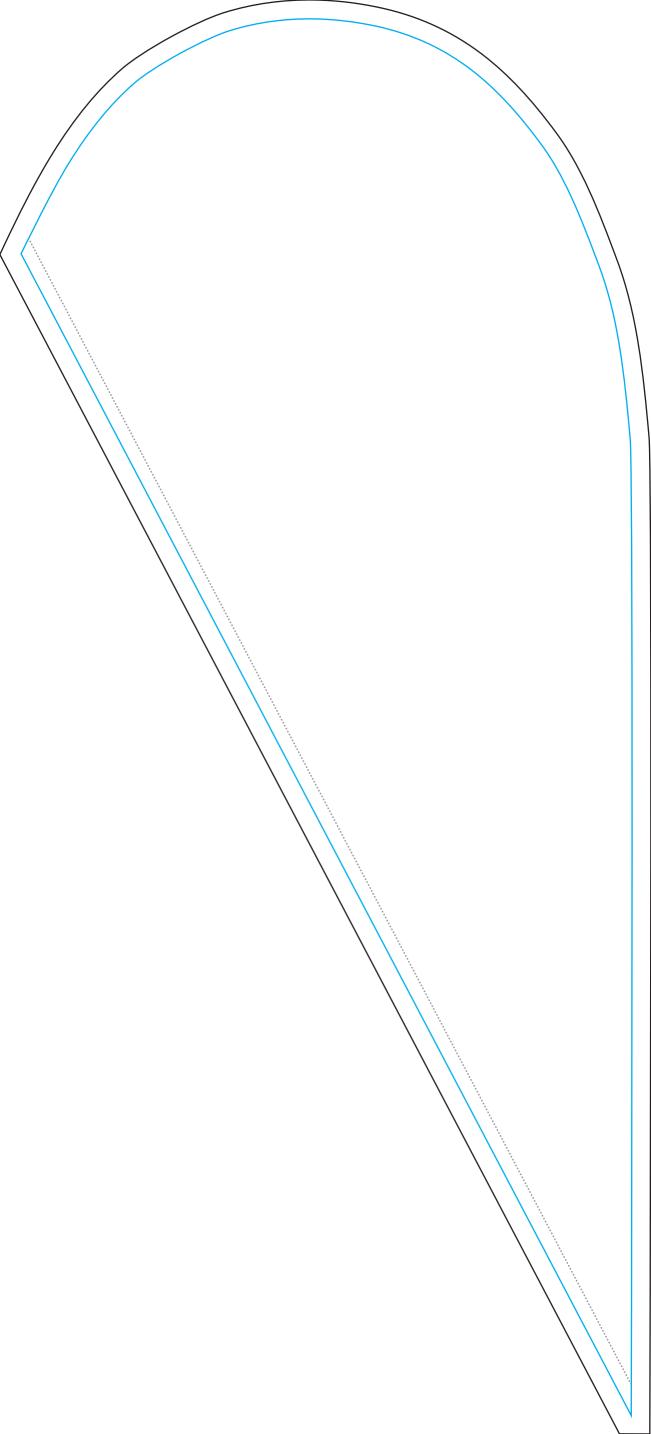

## Standard Beach Flag Small Teardrop

## **Product Specifics**

- Total area (includes bleed):
  687mm (w) x 1517mm (h)
- Visual area
  645 (w) x 1477 (h) mm
- Please keep all key design elements clear of pole pockets.
- Blue solid line indicates safe visible area.
  Please keep all key design elements and text within this space avoiding stitch lines