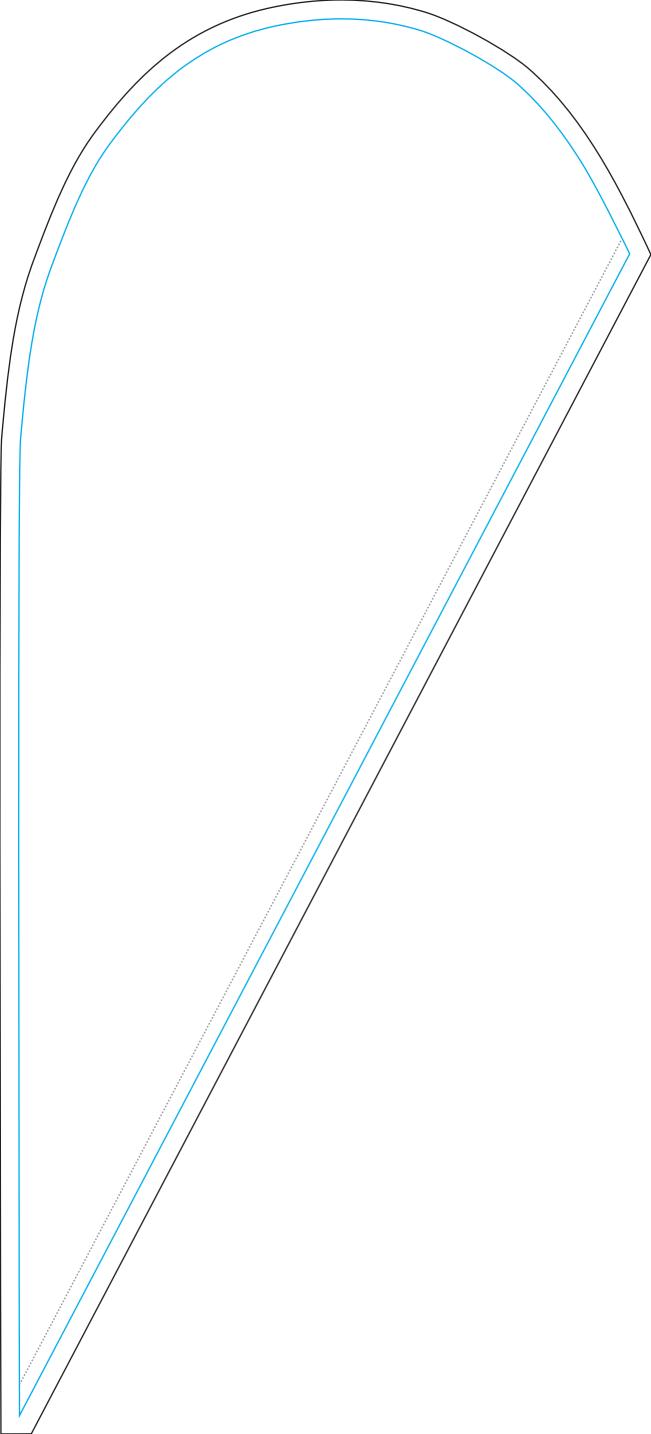

## Standard Beach Flag Small Teardrop

## **Product Specifics**

- Total area (includes bleed):
  687mm (w) x 1517mm (h)
- Visual area
  645 (w) x 1477 (h) mm
- Please keep all key design elements clear of pole pockets.
- Blue solid line indicates safe visible area.
  Please keep all key design elements and text within this space avoiding stitch lines