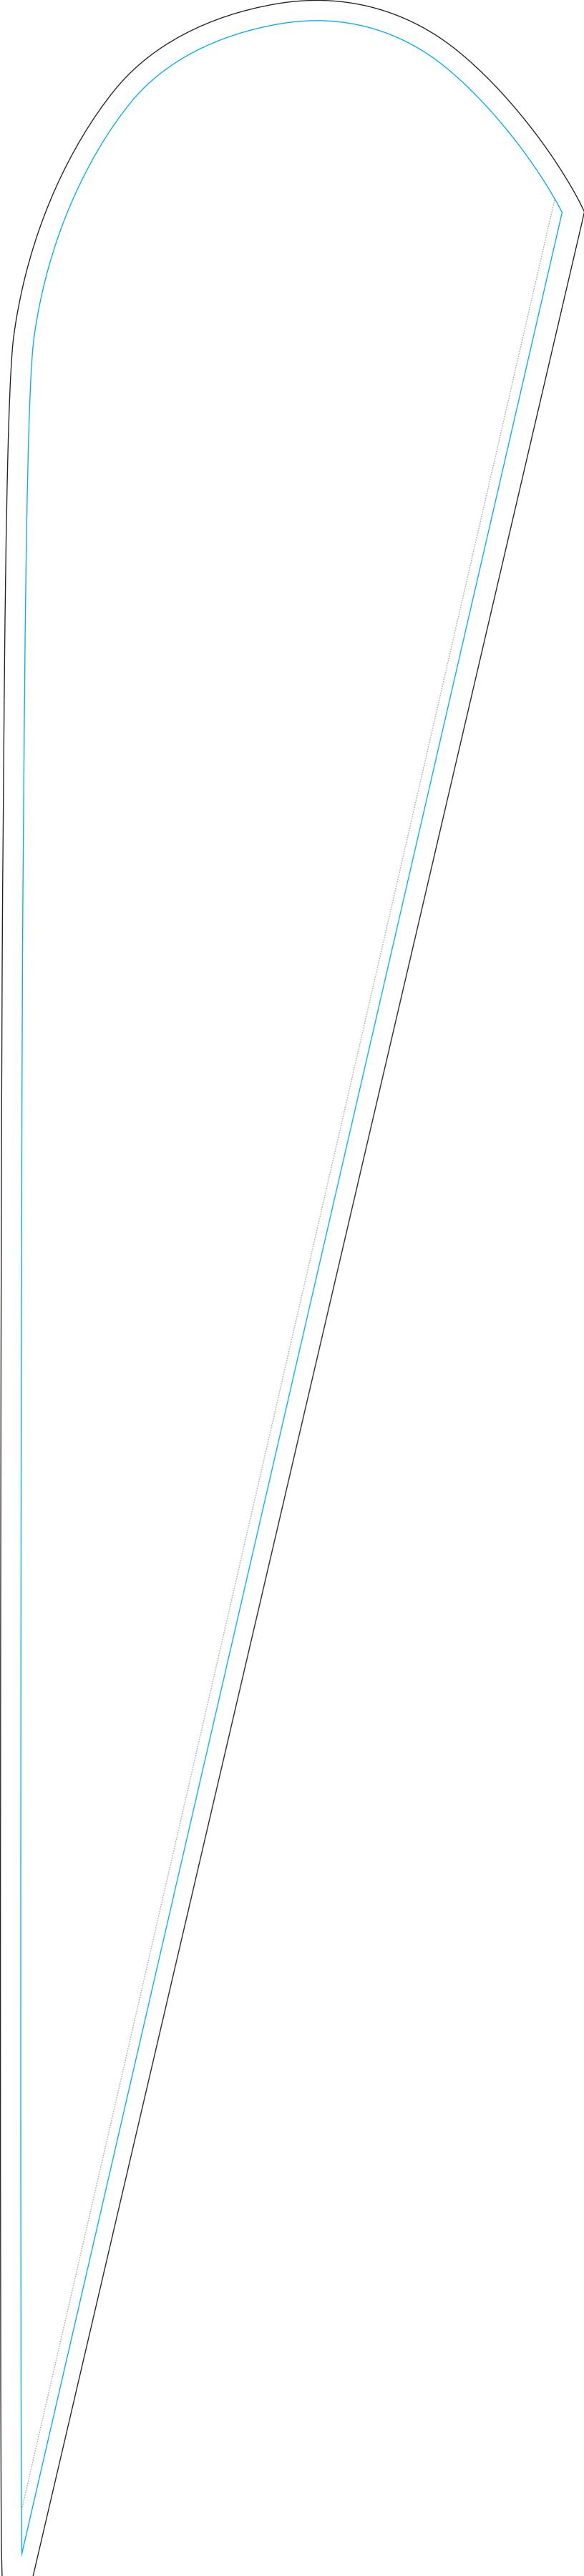

## **Product Specifics**

- Total area (includes bleed):
  862mm (w) x 3818mm (h)
- Visual area

## 799 (w) x 3745 (h) mm

- Please keep all key design elements clear of pole pockets.
- Blue solid line indicates safe visible area.
   Please keep all key design elements and text within this space avoiding stitch lines