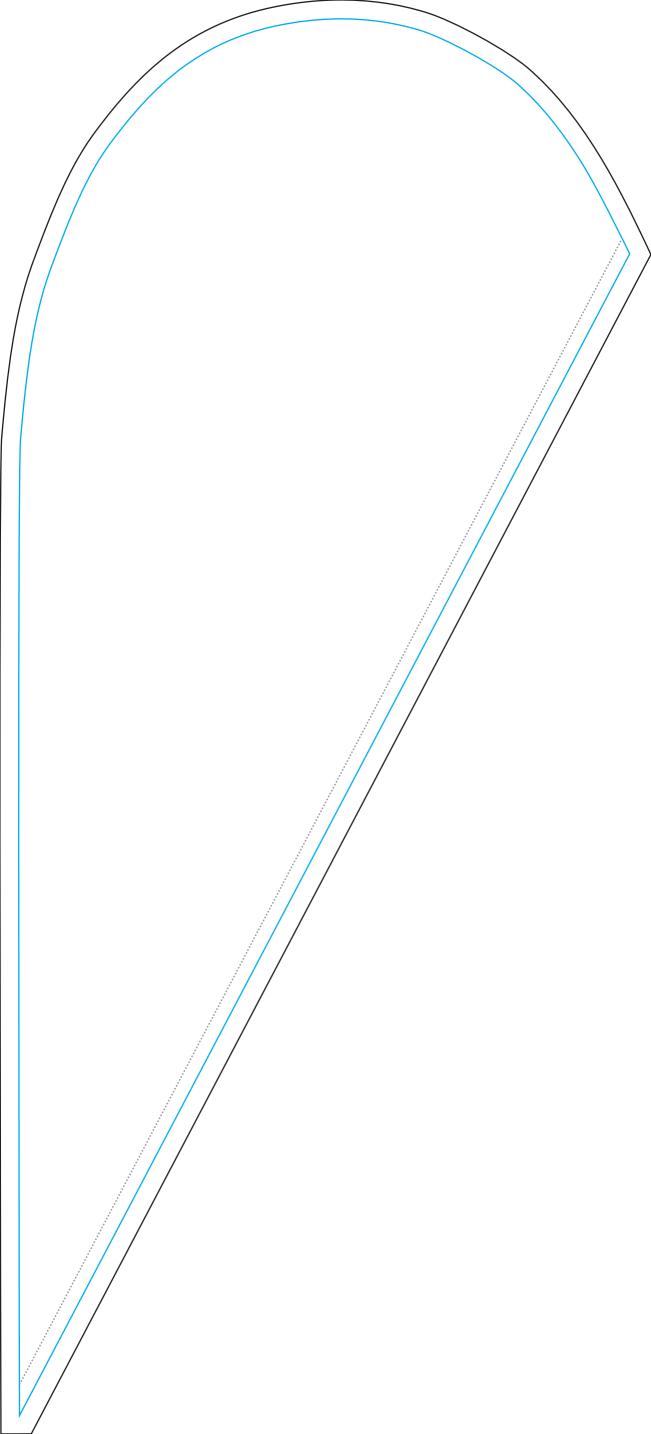

## **Product Specifics**

- Total area (includes bleed):
  687mm (w) x 1517mm (h)
- Visual area

## 645 (w) x 1477 (h) mm

- Please keep all key design elements clear of pole pockets.
- Blue solid line indicates safe visible area.
   Please keep all key design elements and text within this space avoiding stitch lines