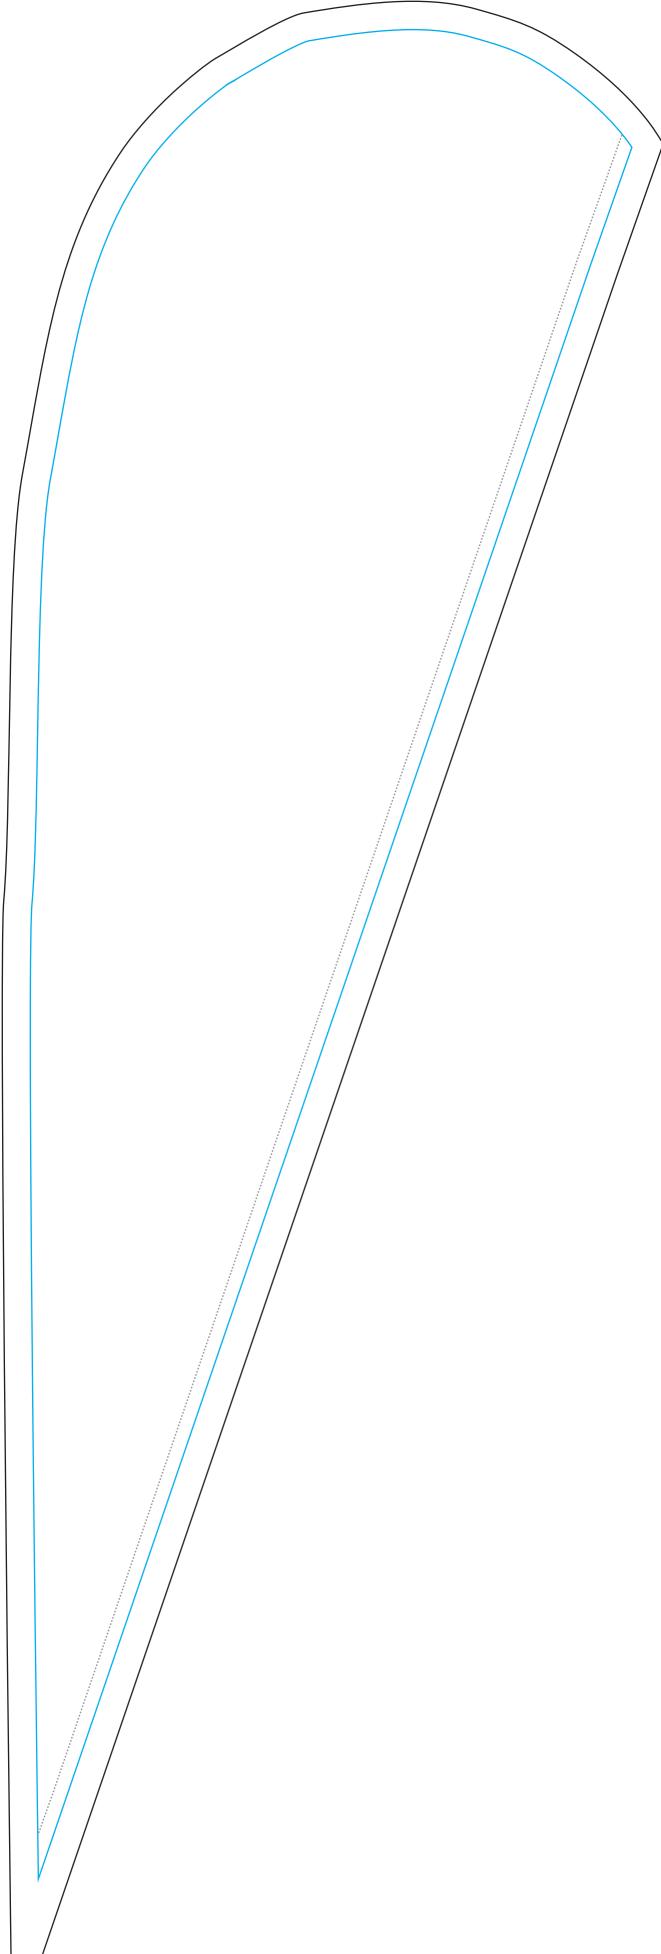

## **Product Specifics**

- Total area (includes bleed):
  698mm (w) x 2067mm (h)
- Visual area
  636 w) x 2067 (h) mm
- Please keep all key design elements clear of pole pockets.
- Blue solid line indicates safe visible area.
  Please keep all key design elements and text within this space avoiding stitch lines