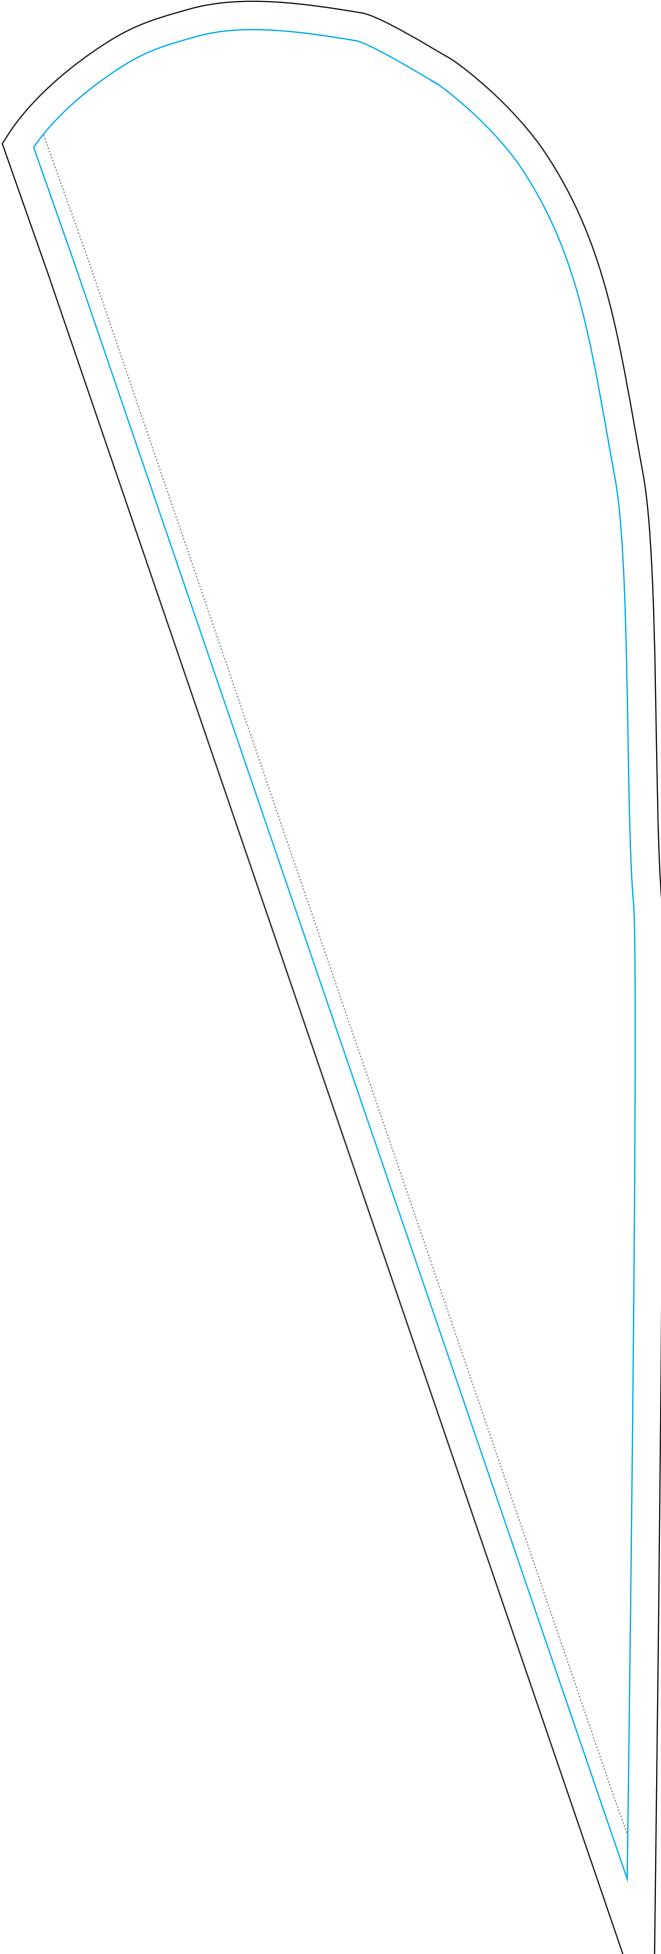

## **Product Specifics**

- Total area (includes bleed):
  698mm (w) x 2067mm (h)
- Visual area
  636 w) x 2067 (h) mm
- Please keep all key design elements clear of pole pockets.
- Blue solid line indicates safe visible area.
  Please keep all key design elements and text within this space avoiding stitch lines