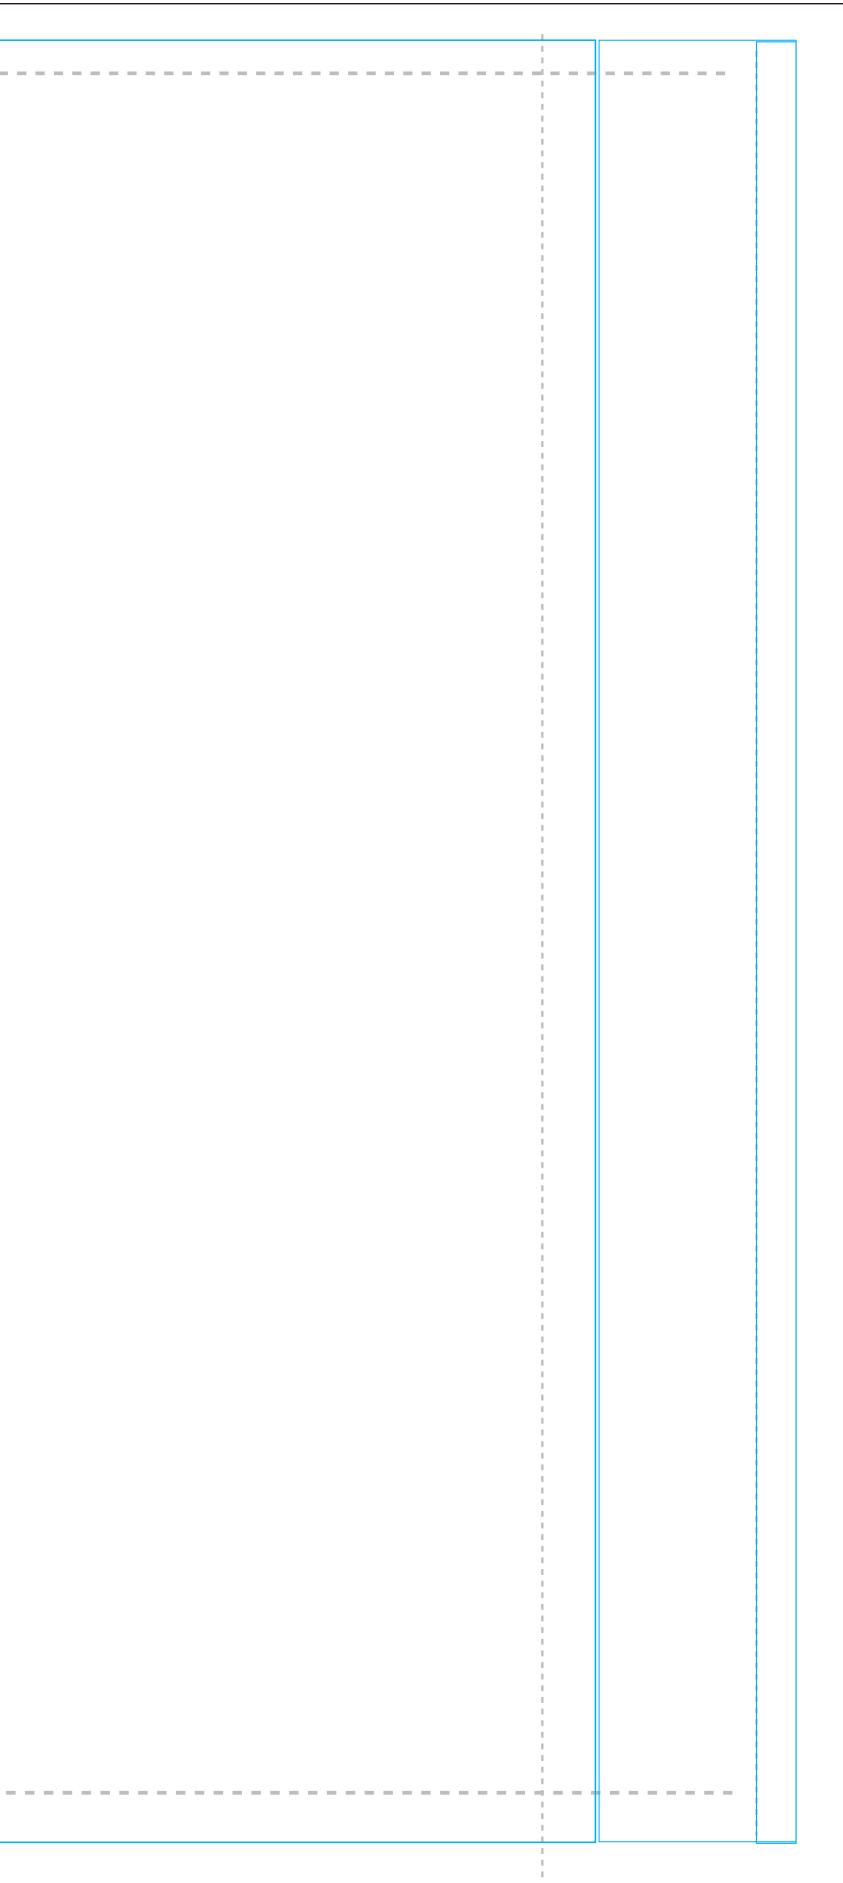

## **Product Specifics**

Total area (includes bleed):

4826mm (w) x 2160mm (h)

Visual area

4740(w) x 2154 (h) mm

Please note that the two small end sections

will wrap around the back of the frame.

 Blue solid line indicates safe visible area.
Please keep all key design elements and text within this space avoiding stitch lines.